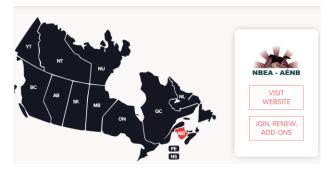

4. A link will be emailed to you immediately, which will allow you to choose and set your own password for the system.

5. Use your email address and new password to Login.

6. Scroll down on the HorseReg home page and click on New Brunswick on the map.

7. Select New/Renew/Add-ons for membership purchases

8. The next page will list the types and prices for membership categories. Scroll down and choose Individual or Family.

|       | Two permanent residents of the same household - <b>one</b> parent/guardian + <b>one</b> other child<br>or adult. | \$100.00 |  |
|-------|------------------------------------------------------------------------------------------------------------------|----------|--|
|       | Each Additional Family Member<br>Must reside in the same household.                                              | \$15.00  |  |
|       | Join/Renew - NBEA Individual Join/Renew - NBEA Family<br>Existing 2020 Members:                                  |          |  |
| min v | Download My Membership Card Purchase Membership                                                                  | Add-ons  |  |