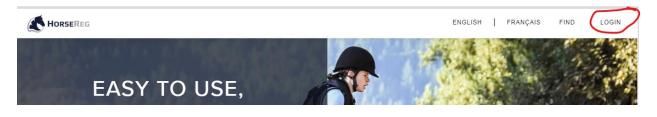

| Login                                        |
|----------------------------------------------|
| Email<br>Password<br>Reset password<br>LOGIN |
| Need an account? Create an account           |

If you're new to the NBEA, click on "Create an account"

4. A link will be emailed to you immediately, which will allow you to choose and set your own password for the system.

5. Use your email address and new password to Login.

6. Scroll down on the HorseReg home page and click on New Brunswick on the map.